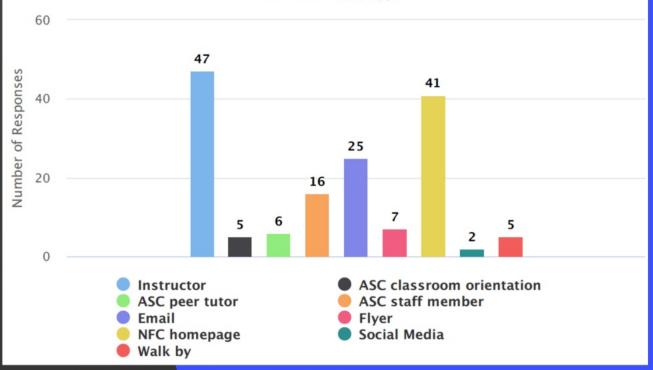

c) Student Life – Lynn Wyche presented information on Student Life at NFC (see attached). Lynn asked the following questions: 1) How to increase students on campus; and 2) How to provide campus life to online students. She stated the cafeteria is almost in the black and a Field Day is being planned.