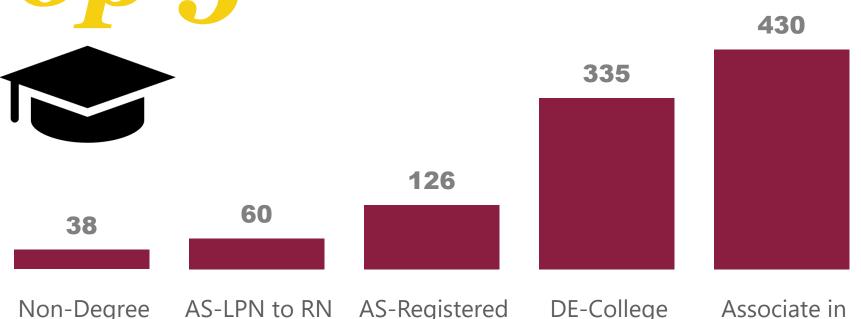

## Programs by Enrollment

Non-Degree **AS-Registered DE-College** AS-LPN to RN Credit Seeking Bridge Nursing

Personal Ob