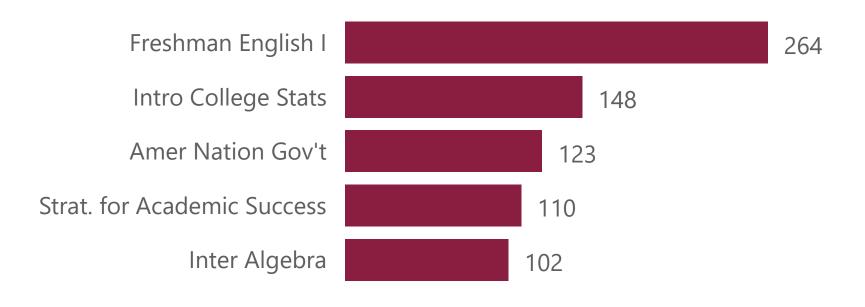

## Courses

\$164,295

in Scholarships Awarded by NFC Foundation

online

43% of courses offered

Enroll in All **Online Classes** 

Enroll in All Face-to-Face

Classes